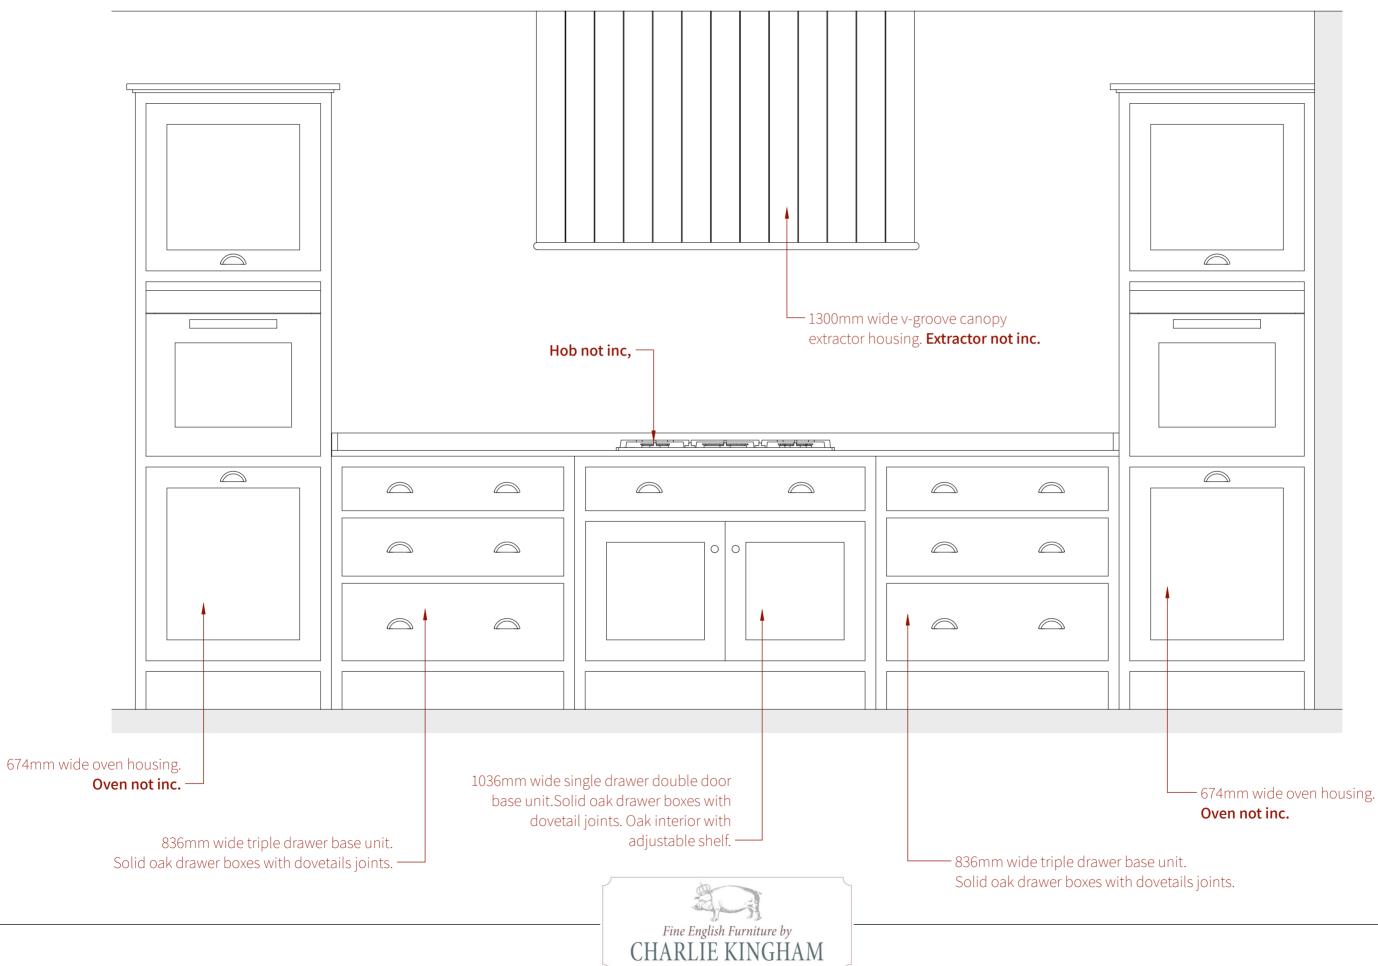

#### Further details

- The offer DOES include:
- cabinets
- in primer state

The offer does NOT include: - delivery

- fitting/installation
- paint
- worktops
- sink/taps
- appliances

All of the above can be quoted, as an itemised breakdown, for you should you require these services and products on top of the cabinetry.

specification.

CK RRP £59,800

Beautifully simple, Simply beautiful.

**IMPORTANT TO NOTE** - Most of our special offers are very rarely the perfect solution. To allow for this, we have the capability to either take cabinets from another offer or make extra cabinets should your needs require this, we can also remove some items if there are too many should that suit your final demand or

# Sale price £22,880(in primer) +vat

Beautifully simple, Simply beautiful.

- 1050mm wide freestanding fridge freezer housing.

|  | V-gr | 0076 | e enc | d par | nels. |  |
|--|------|------|-------|-------|-------|--|