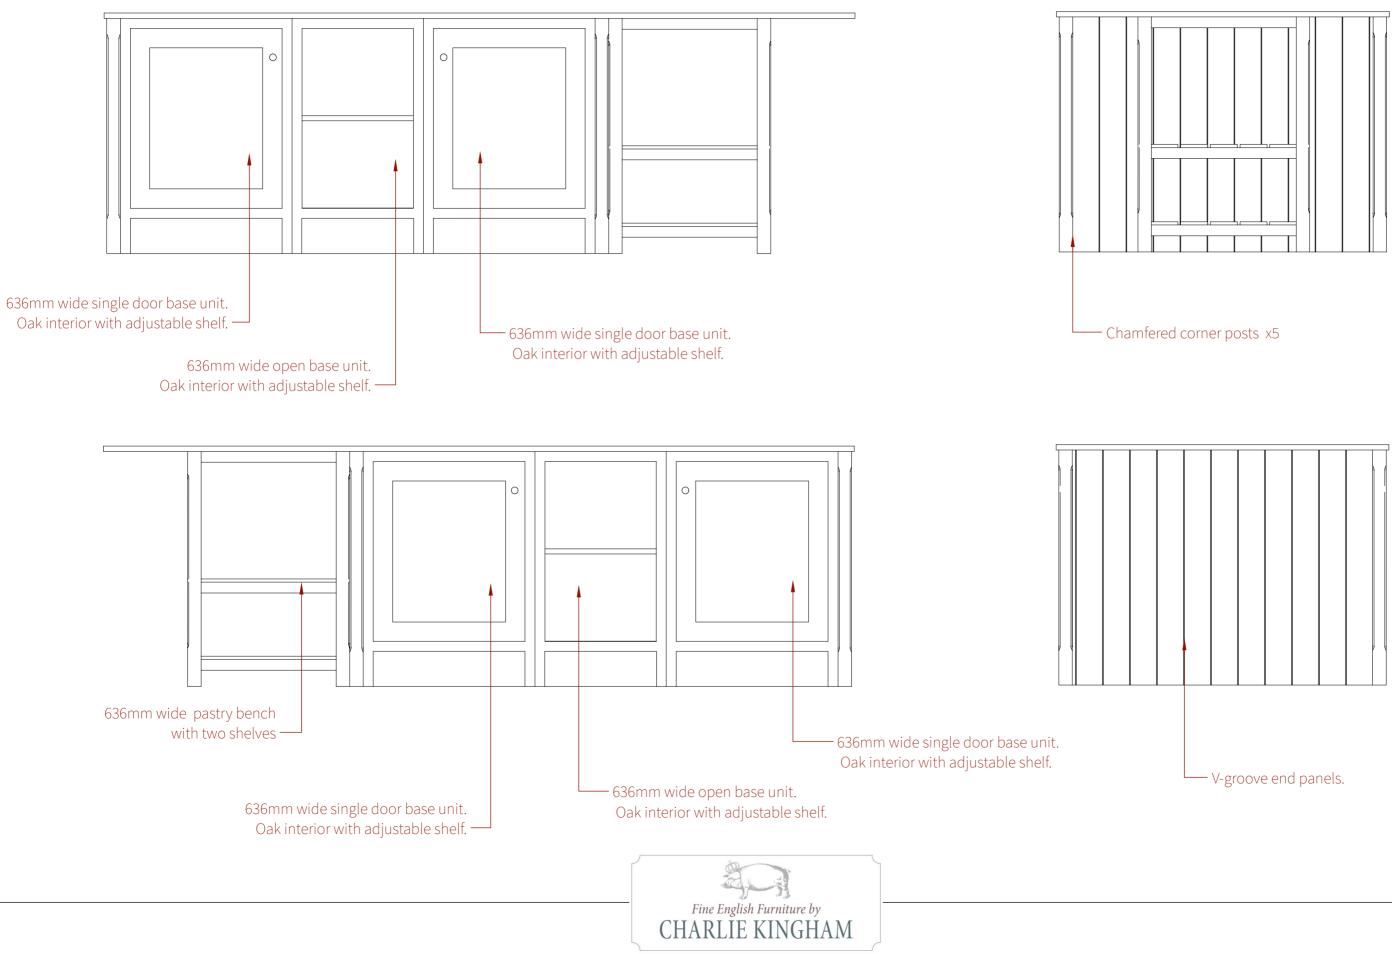

# Sale price £22,880(in primer) +vat

Beautifully simple, Simply beautiful.

- 1050mm wide freestanding fridge freezer housing.

|  | V-gr | 0076 | e enc | d par | nels. |  |
|--|------|------|-------|-------|-------|--|