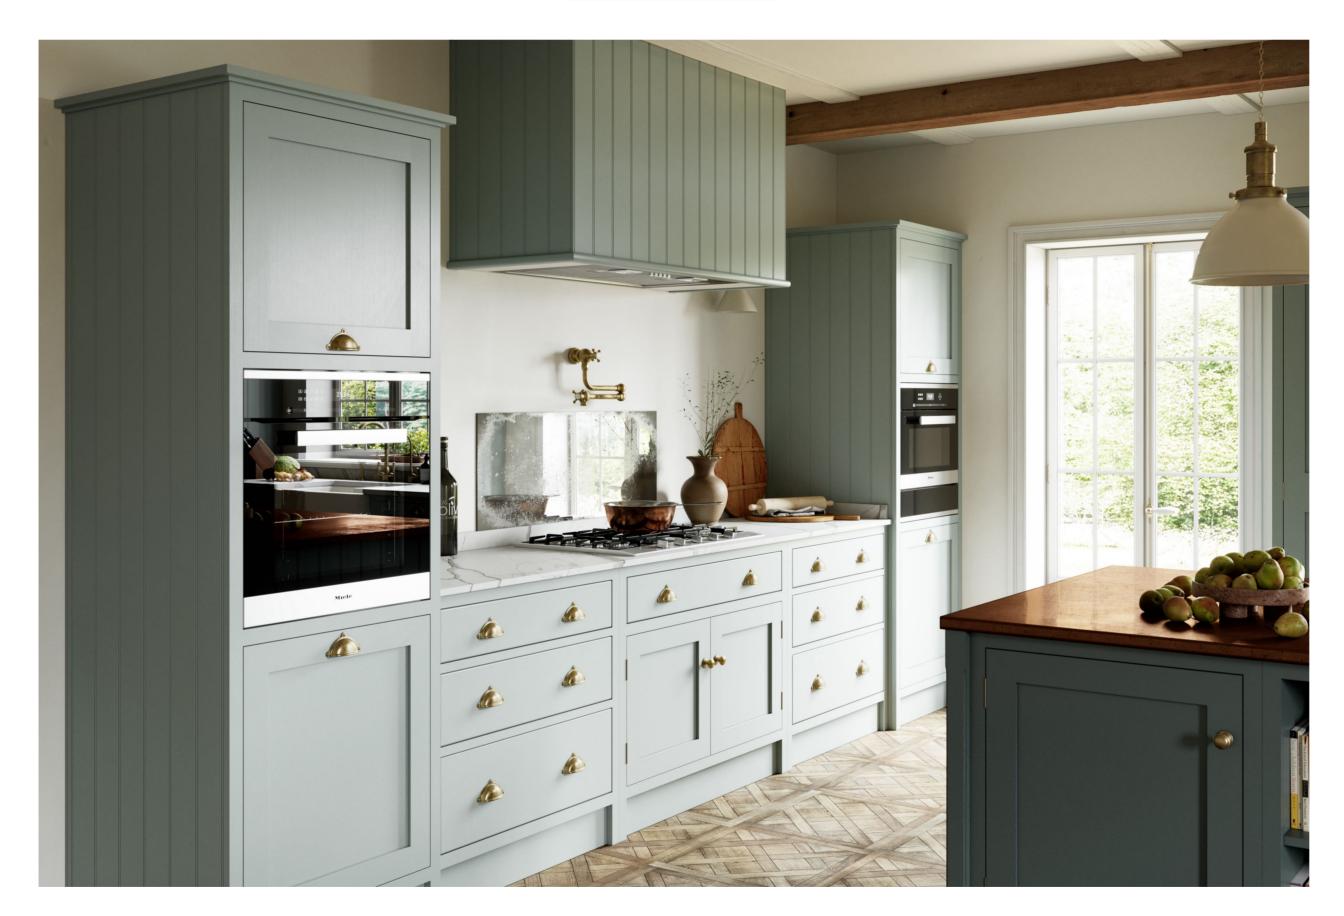

## Kingham Shaker from Charlie Kingham

specification.

CK RRP £59,800

Beautifully simple, Simply beautiful.

**IMPORTANT TO NOTE** - Most of our special offers are very rarely the perfect solution. To allow for this, we have the capability to either take cabinets from another offer or make extra cabinets should your needs require this, we can also remove some items if there are too many should that suit your final demand or

# Sale price £22,880(in primer) +vat

Beautifully simple, Simply beautiful.

- 1050mm wide freestanding fridge freezer housing.

|  | V-gr | 0076 | e enc | d par | nels. |  |
|--|------|------|-------|-------|-------|--|