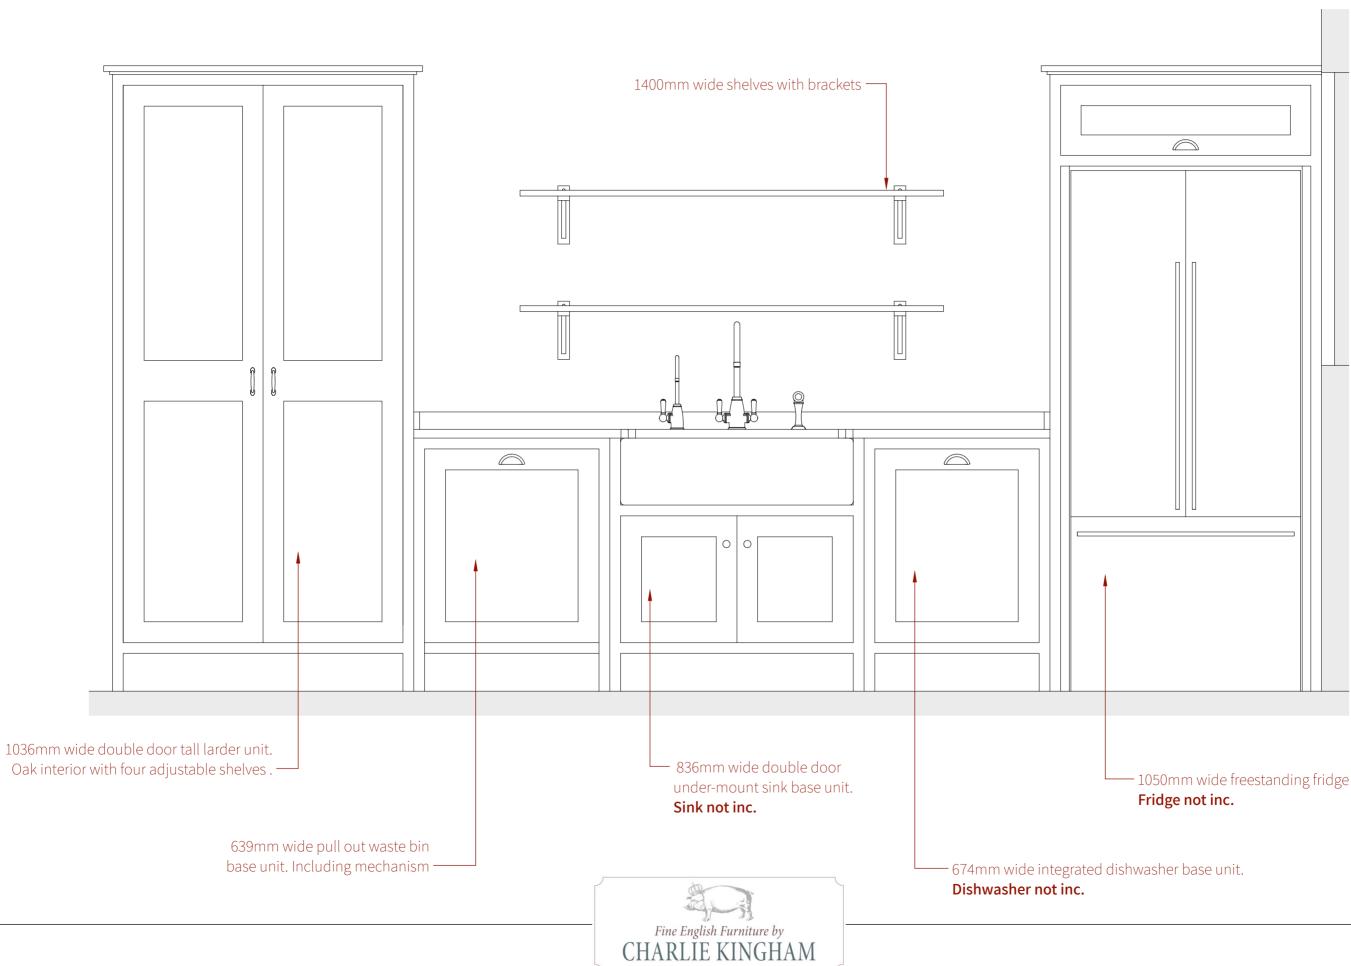

# Sale price £22,880(in primer) +vat

Beautifully simple, Simply beautiful.

- 1050mm wide freestanding fridge freezer housing.

|  | V-gr | 0076 | e enc | d par | nels. |  |
|--|------|------|-------|-------|-------|--|