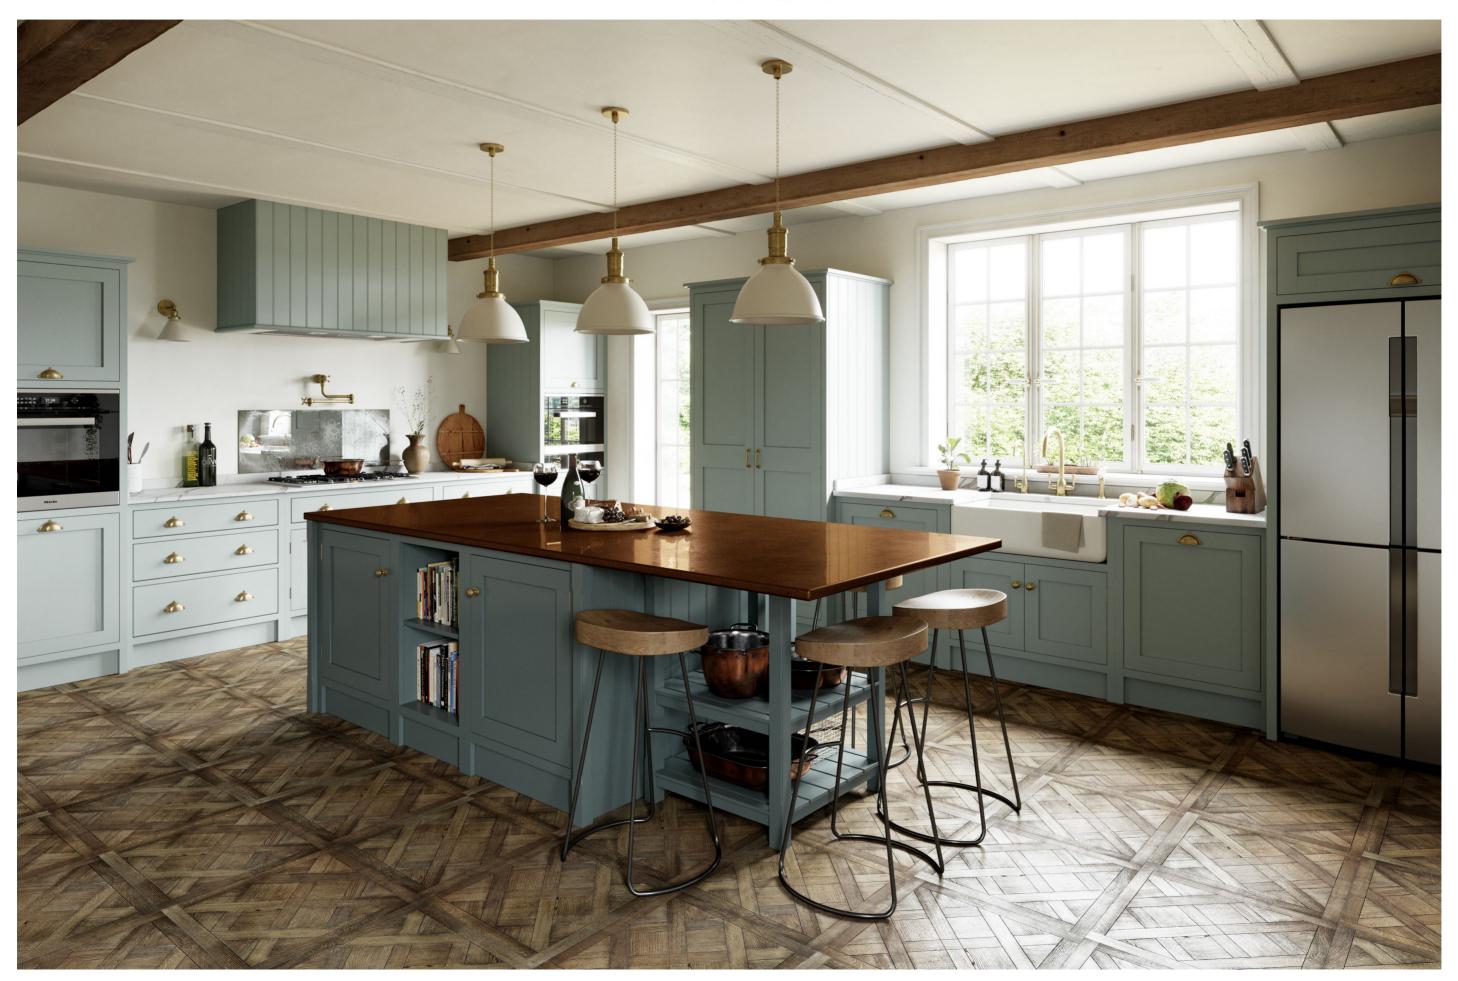

## Kingham Shaker from Charlie Kingham

specification.

CK RRP £59,800

Beautifully simple, Simply beautiful.

**IMPORTANT TO NOTE** - Most of our special offers are very rarely the perfect solution. To allow for this, we have the capability to either take cabinets from another offer or make extra cabinets should your needs require this, we can also remove some items if there are too many should that suit your final demand or

# Sale price £22,880(in primer) +vat

Beautifully simple, Simply beautiful.

- 1050mm wide freestanding fridge freezer housing.

|  | V-gr | 0076 | e enc | d par | nels. |  |
|--|------|------|-------|-------|-------|--|