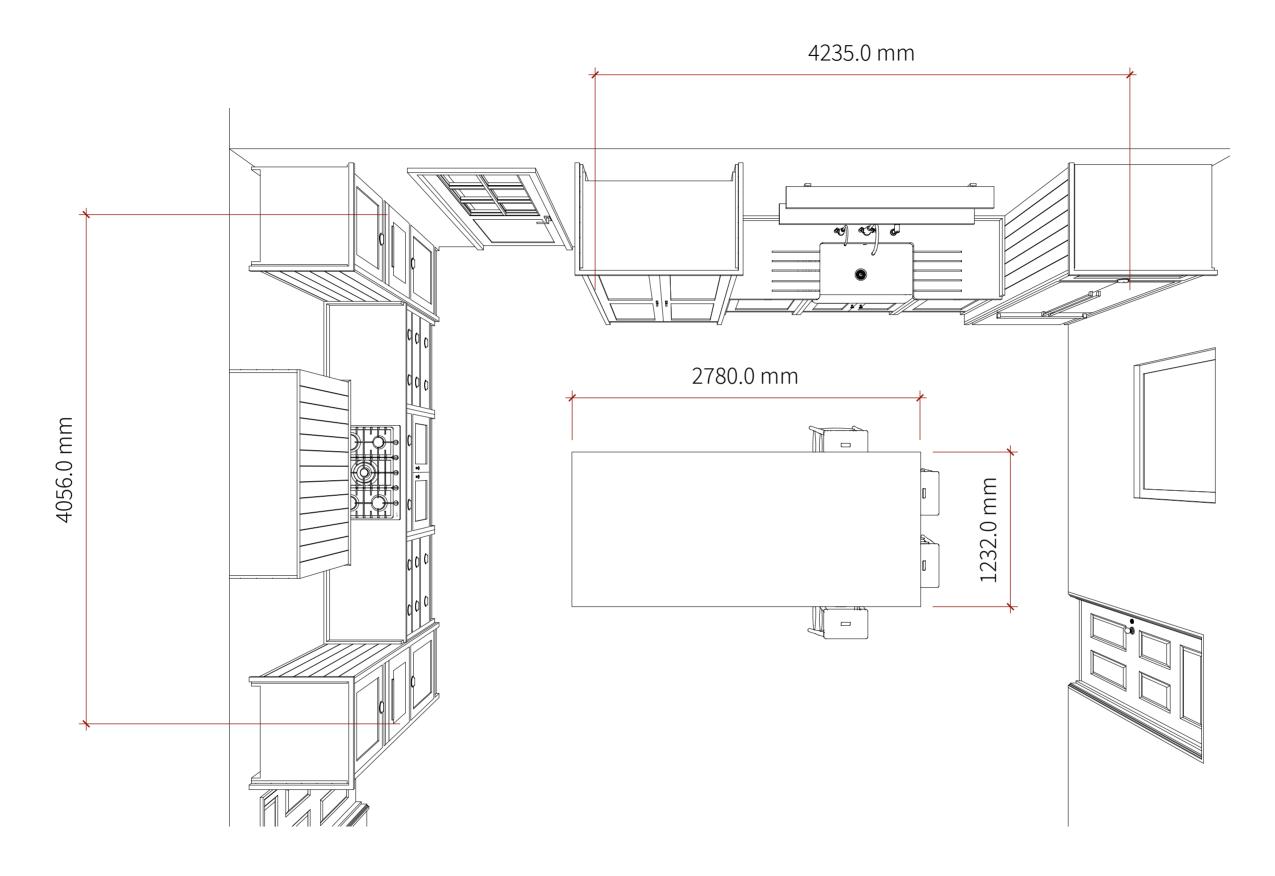

### Ex display available on 8 week lead time.

A fantastic opportunity and a rare offer: a cancelled order. This one had been destined to a new showroom but, due to issues with the lease, we are making it available to the public! Because this was cut short in the very early stages of manufacturing, it is available in primer state.

#### Further details

- The offer DOES include:
- cabinets
- in primer state

The offer does NOT include: - delivery

- fitting/installation
- paint
- worktops
- sink/taps
- appliances

All of the above can be quoted, as an itemised breakdown, for you should you require these services and products on top of the cabinetry.

specification.

CK RRP £59,800

Beautifully simple, Simply beautiful.

**IMPORTANT TO NOTE** - Most of our special offers are very rarely the perfect solution. To allow for this, we have the capability to either take cabinets from another offer or make extra cabinets should your needs require this, we can also remove some items if there are too many should that suit your final demand or

# Sale price £22,880(in primer) +vat

Beautifully simple, Simply beautiful.

- 1050mm wide freestanding fridge freezer housing.

|  | V-gr | 0076 | e enc | d par | nels. |  |
|--|------|------|-------|-------|-------|--|