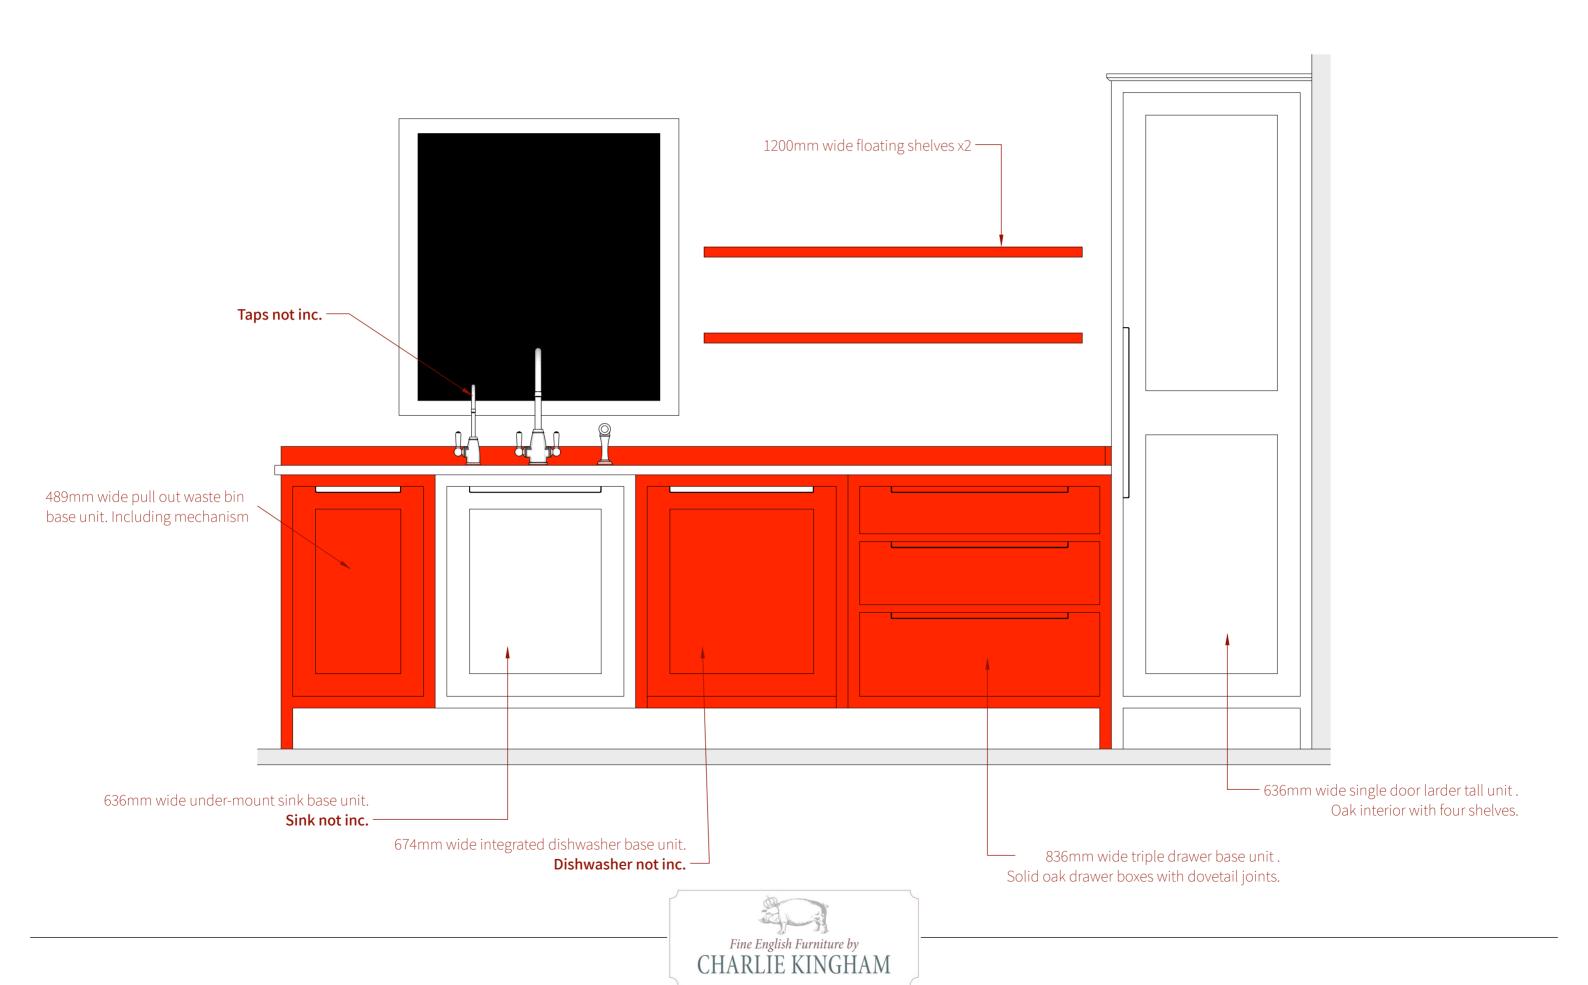

#### Further details

The offer DOES include:

- cabinets
- in primer state

The offer does NOT include:

- delivery
- fitting/installation
- paint
- worktops
- sink/taps
- appliances

All of the above can be quoted, as an itemised breakdown, for you should you require these services and products on top of the cabinetry.

**IMPORTANT TO NOTE** - Most of our special offers are very rarely the perfect solution. To allow for this, we have the capability to either take cabinets from another offer or make extra cabinets should your needs require this, we can also remove some items if there are too many should that suit your final demand or specification.