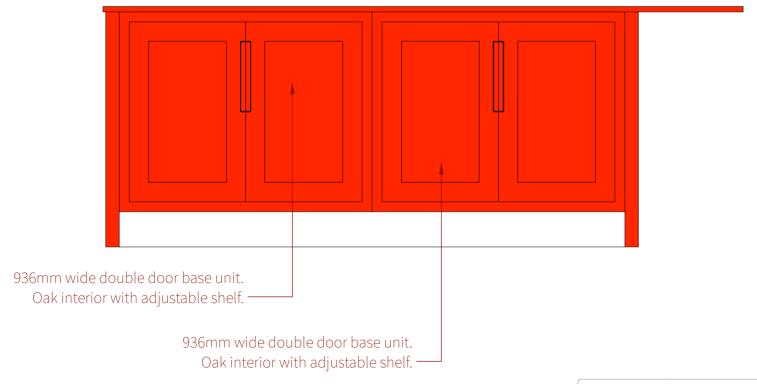

lable in primer state.

#### Further details

The offer DOES include:

- cabinets
- in primer state

The offer does NOT include:

- delivery
- fitting/installation
- paint
- worktops
- sink/taps
- appliances

All of the above can be quoted, as an itemised breakdown, for you should you require these services and products on top of the cabinetry.

**IMPORTANT TO NOTE** - Most of our special offers are very rarely the perfect solution. To allow for this, we have the capability to either take cabinets from another offer or make extra cabinets should your needs require this, we can also remove some items if there are too many should that suit your final demand or specification.

CK RRP £49,750

Sale price £18,800(in primer) +vat











Beautifully simple, Simply beautiful.



























 $Beautifully\ simple,\ Simply\ beautiful.$