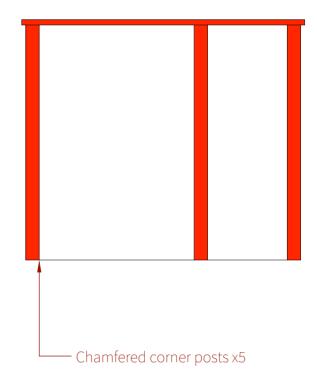

ailable in primer state.

#### Further details

The offer DOES include:

- cabinets
- in primer state

The offer does NOT include:

- delivery
- fitting/installation
- paint
- worktops
- sink/taps
- appliances

All of the above can be quoted, as an itemised breakdown, for you should you require these services and products on top of the cabinetry.

**IMPORTANT TO NOTE** - Most of our special offers are very rarely the perfect solution. To allow for this, we have the capability to either take cabinets from another offer or make extra cabinets should your needs require this, we can also remove some items if there are too many should that suit your final demand or specification.

CK RRP £49,750

Sale price £18,800(in primer) +vat











Beautifully simple, Simply beautiful.



























 $Beautifully\ simple,\ Simply\ beautiful.$