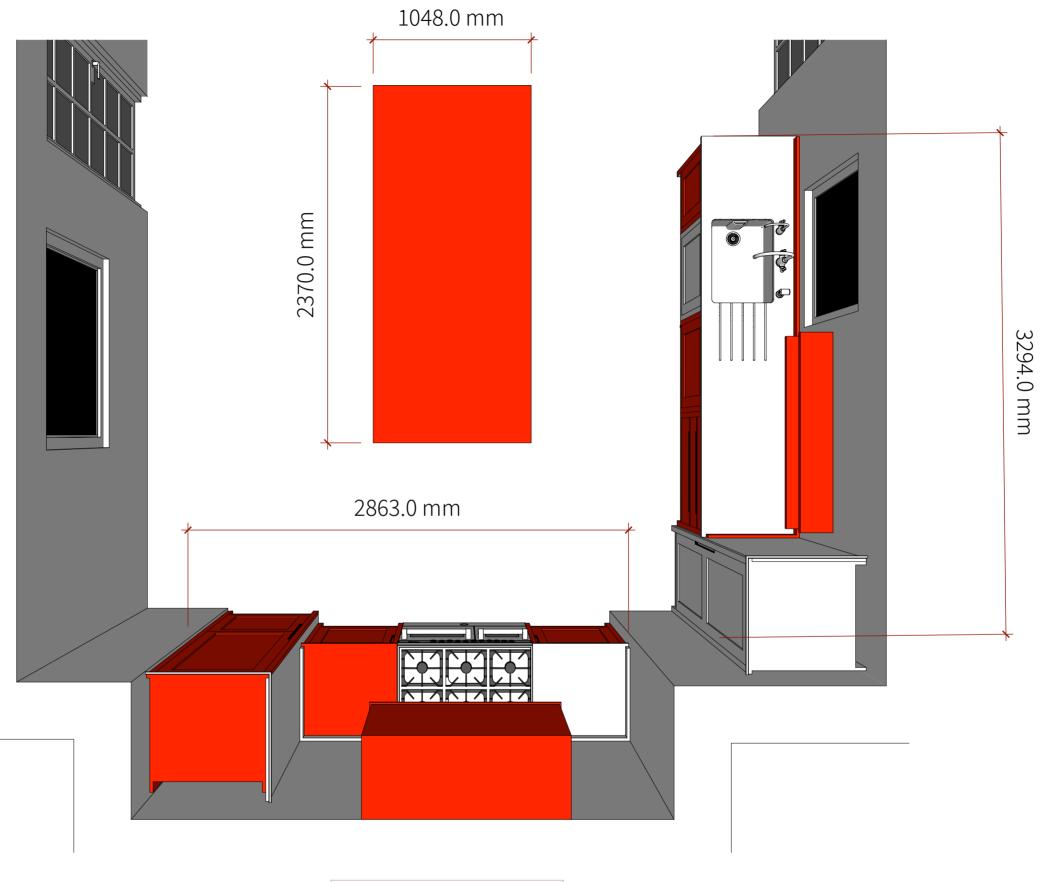

#### Ex display available on 8 week lead time.

A fantastic opportunity and a rare offer: a cancelled order. This one had been destined to a new showroom but, due to issues with the lease, we are making it available to the public! Because this was cut short in the very early stages of manufacturing, it is available in primer state.

#### Further details

The offer DOES include:

- cabinets
- in primer state

The offer does NOT include:

- delivery
- fitting/installation
- paint
- worktops
- sink/taps
- appliances

All of the above can be quoted, as an itemised breakdown, for you should you require these services and products on top of the cabinetry.