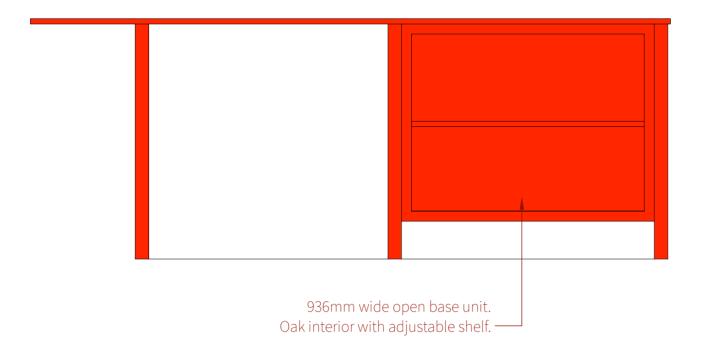

available in primer state.

#### Further details

The offer DOES include:

- cabinets
- in primer state

The offer does NOT include:

- delivery
- fitting/installation
- paint
- worktops
- sink/taps
- appliances

All of the above can be quoted, as an itemised breakdown, for you should you require these services and products on top of the cabinetry.

**IMPORTANT TO NOTE** - Most of our special offers are very rarely the perfect solution. To allow for this, we have the capability to either take cabinets from another offer or make extra cabinets should your needs require this, we can also remove some items if there are too many should that suit your final demand or specification.

CK RRP £49,750

Sale price £18,800(in primer) +vat











Beautifully simple, Simply beautiful.



























 $Beautifully\ simple,\ Simply\ beautiful.$