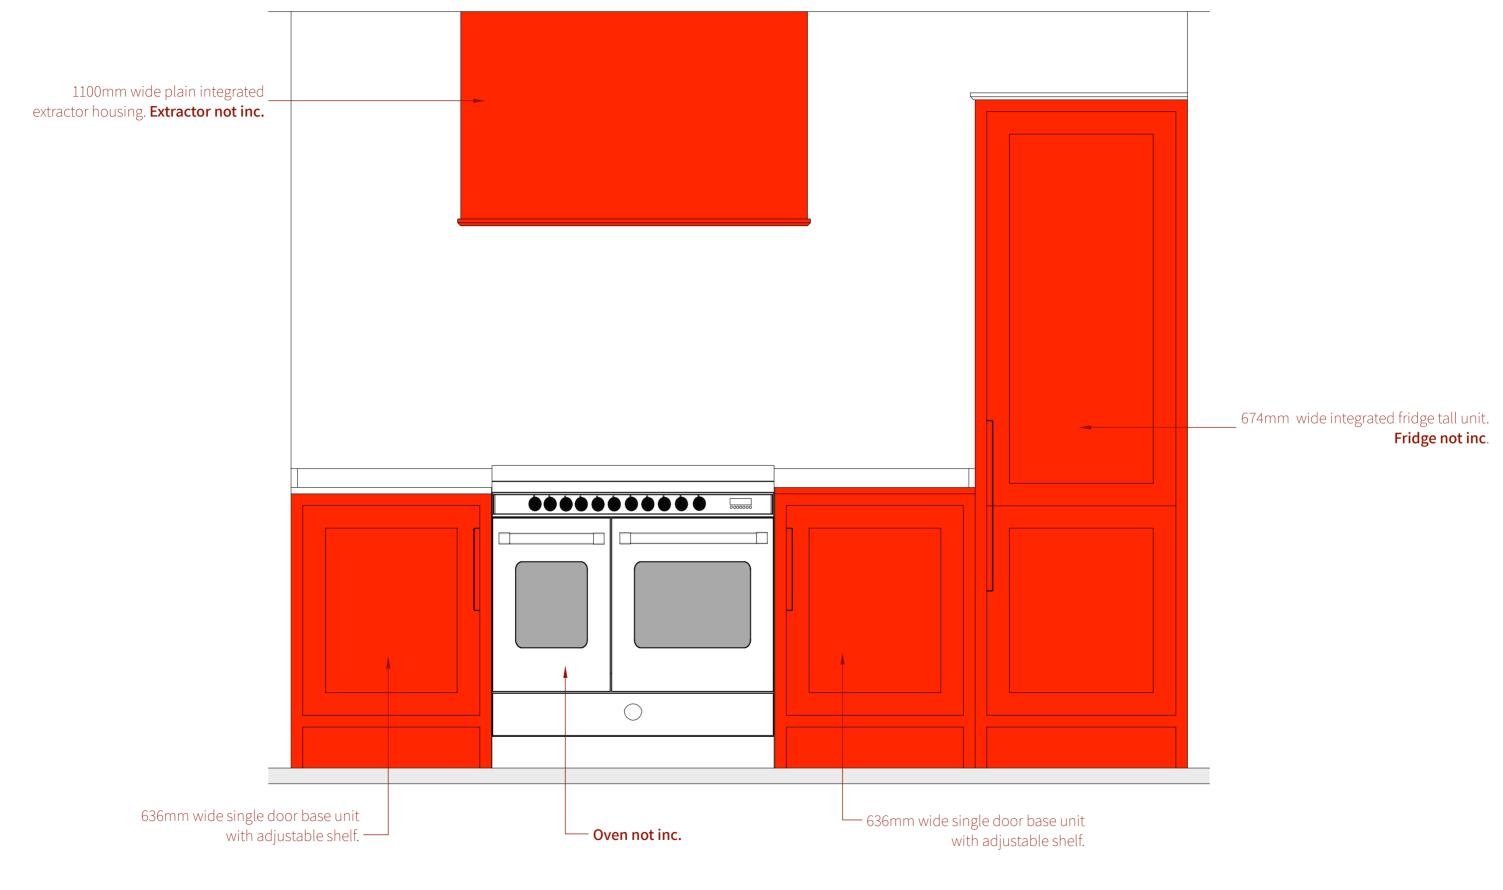

#### Further details

The offer DOES include:

- cabinets
- in primer state

The offer does NOT include:

- delivery
- fitting/installation
- paint
- worktops
- sink/taps
- appliances

All of the above can be quoted, as an itemised breakdown, for you should you require these services and products on top of the cabinetry.

**IMPORTANT TO NOTE** - Most of our special offers are very rarely the perfect solution. To allow for this, we have the capability to either take cabinets from another offer or make extra cabinets should your needs require this, we can also remove some items if there are too many should that suit your final demand or specification.