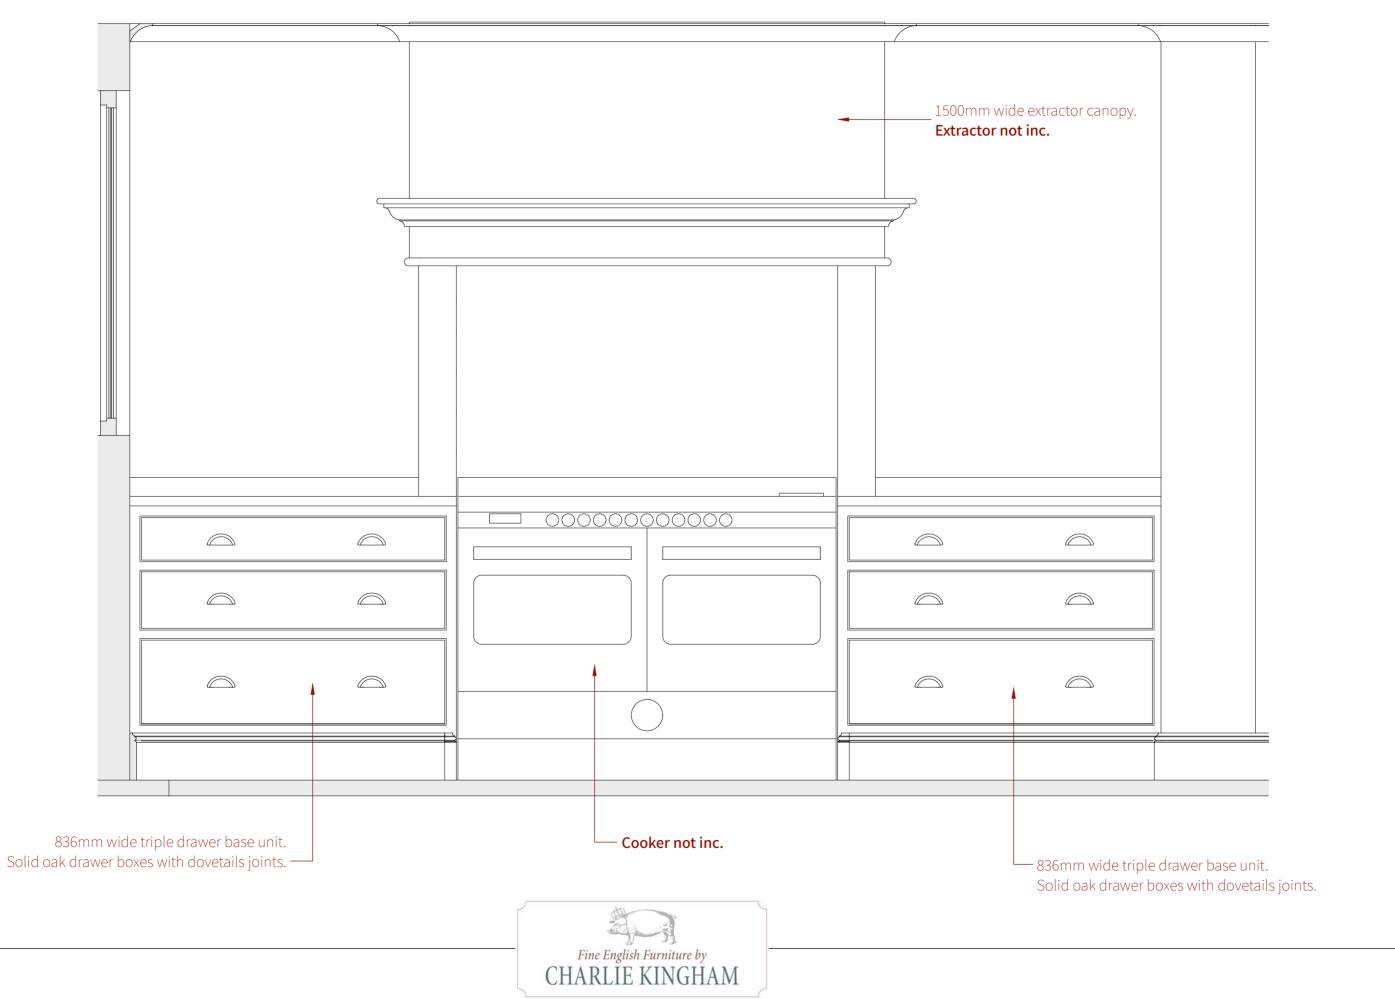

#### Further details

The offer DOES include:

- cabinets
- in primer state

The offer does NOT include:

- delivery
- fitting/installation
- paint
- worktops
- sink/taps
- appliances

All of the above can be quoted, as an itemised breakdown, for you should you require these services and products on top of the cabinetry.