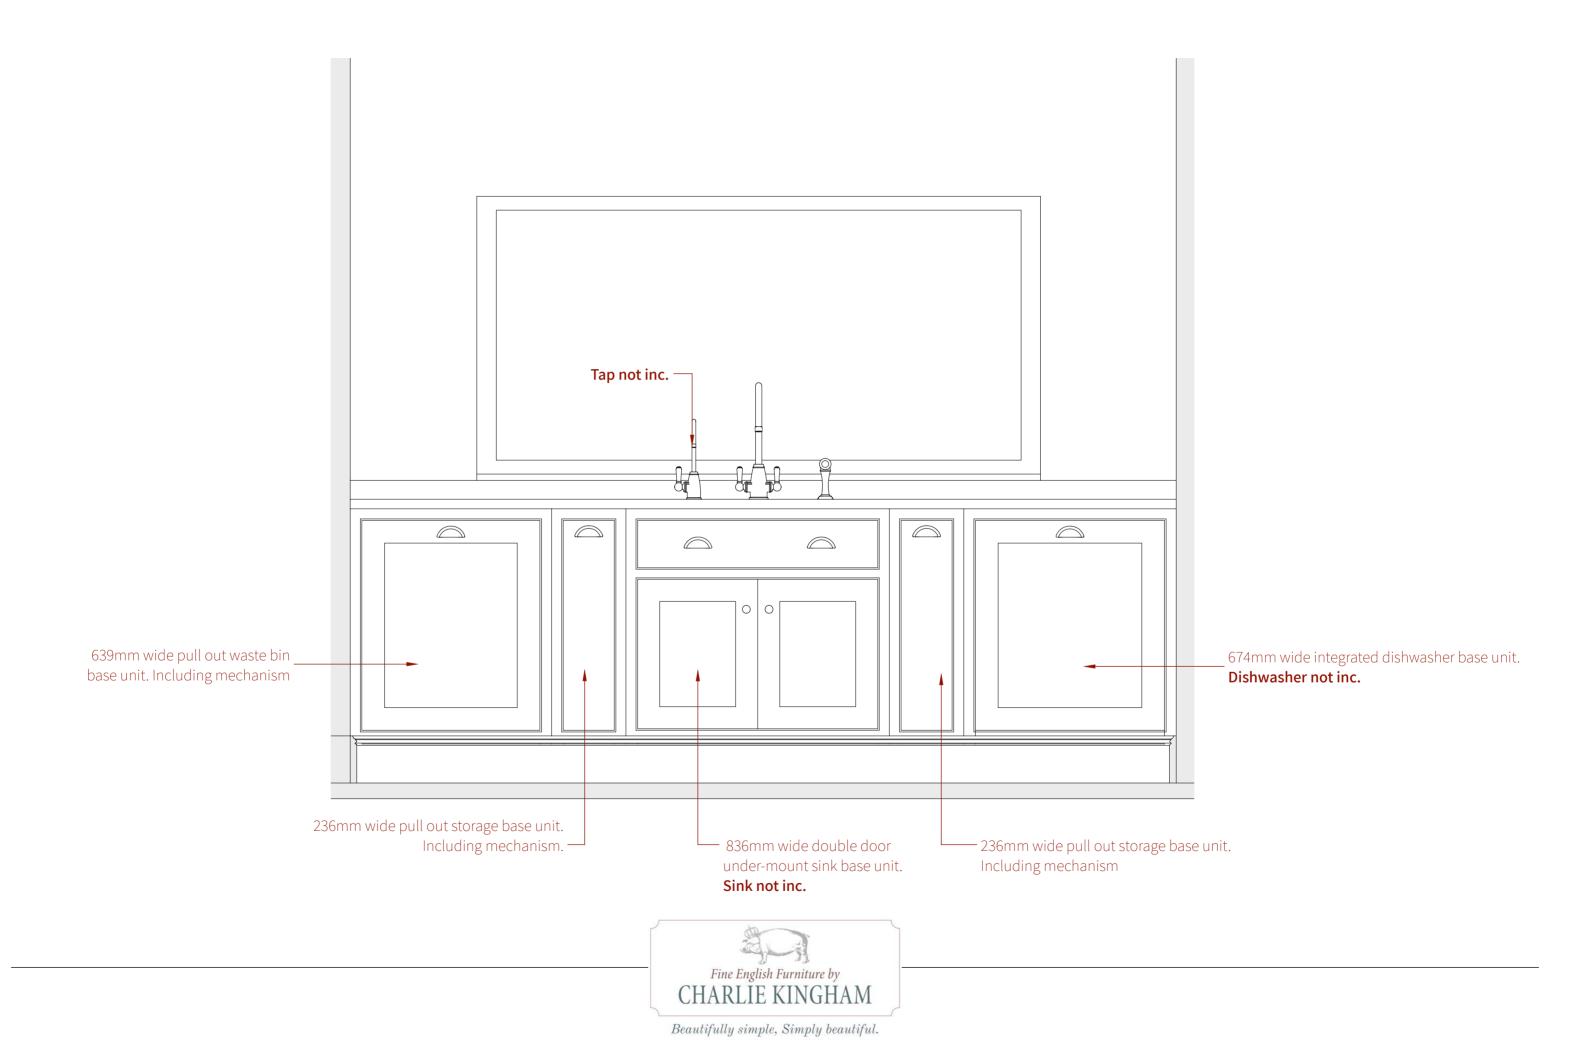

#### Further details

The offer DOES include:

- cabinets
- in primer state

The offer does NOT include:

- delivery
- fitting/installation
- paint
- worktops
- sink/taps
- appliances

All of the above can be quoted, as an itemised breakdown, for you should you require these services and products on top of the cabinetry.