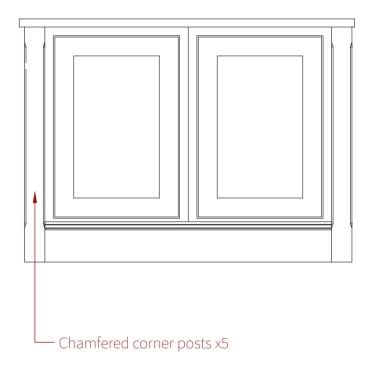

#### Further details

The offer DOES include:

- cabinets
- in primer state

The offer does NOT include:

- delivery
- fitting/installation
- paint
- worktops
- sink/taps
- appliances

All of the above can be quoted, as an itemised breakdown, for you should you require these services and products on top of the cabinetry.

**IMPORTANT TO NOTE** - Most of our special offers are very rarely the perfect solution. To allow for this, we have the capability to either take cabinets from another offer or make extra cabinets should your needs require this, we can also remove some items if there are too many should that suit your final demand or specification.