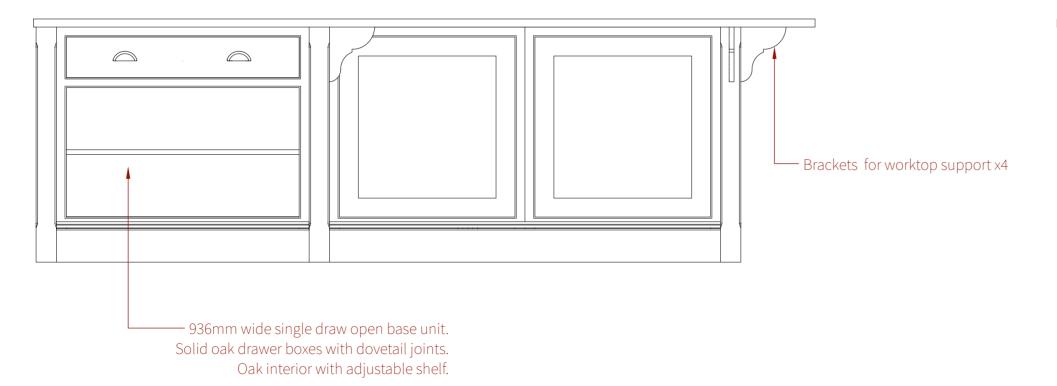

# ENGLISH CLASSIC EX-DISPLAY

# ENGLISH CLASSIC EX-DISPLAY

 $Beautifully\ simple,\ Simply\ beautiful.$