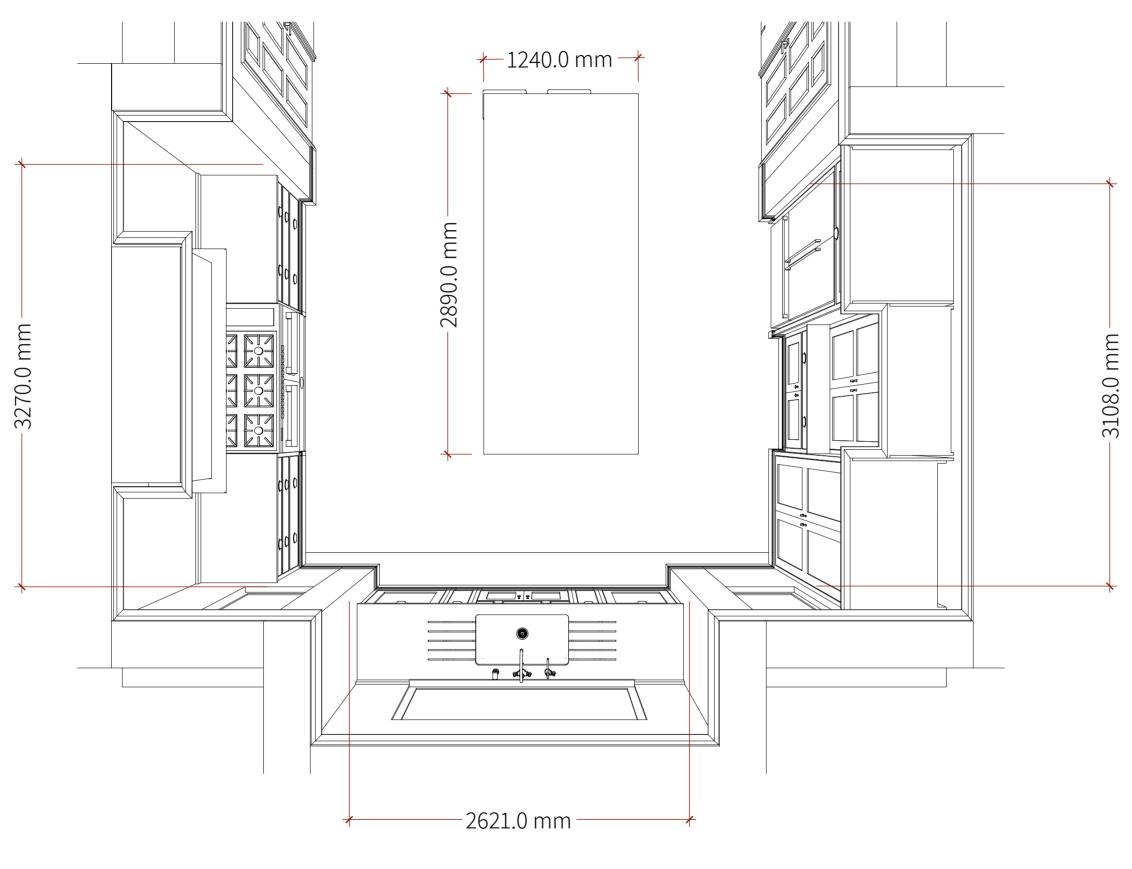

# ENGLISH CLASSIC EX-DISPLAY

# ENGLISH CLASSIC EX-DISPLAY

 $Beautifully\ simple,\ Simply\ beautiful.$