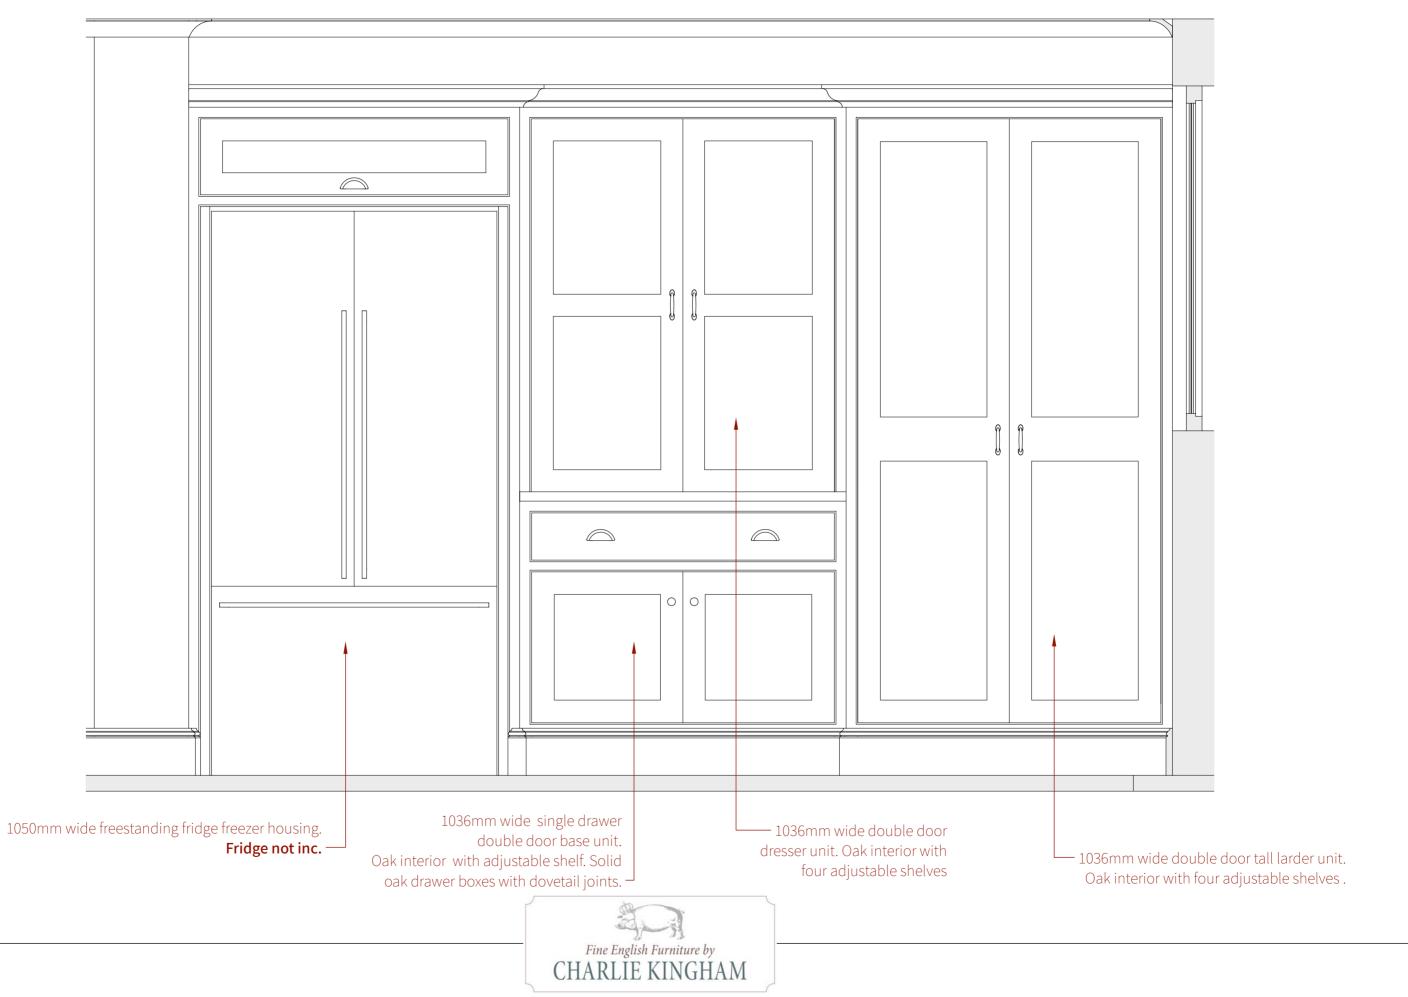

#### Further details

The offer DOES include:

- cabinets
- in primer state

The offer does NOT include:

- delivery
- fitting/installation
- paint
- worktops
- sink/taps
- appliances

All of the above can be quoted, as an itemised breakdown, for you should you require these services and products on top of the cabinetry.

**IMPORTANT TO NOTE** - Most of our special offers are very rarely the perfect solution. To allow for this, we have the capability to either take cabinets from another offer or make extra cabinets should your needs require this, we can also remove some items if there are too many should that suit your final demand or specification.