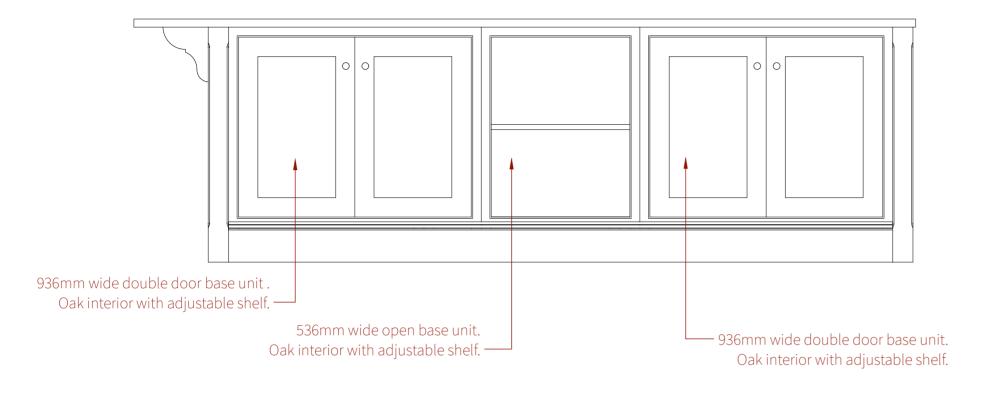

#### Further details

The offer DOES include:

- cabinets
- in primer state

The offer does NOT include:

- delivery
- fitting/installation
- paint
- worktops
- sink/taps
- appliances

All of the above can be quoted, as an itemised breakdown, for you should you require these services and products on top of the cabinetry.

**IMPORTANT TO NOTE** - Most of our special offers are very rarely the perfect solution. To allow for this, we have the capability to either take cabinets from another offer or make extra cabinets should your needs require this, we can also remove some items if there are too many should that suit your final demand or specification.