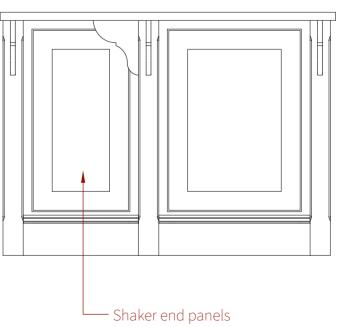

# ENGLISH CLASSIC EX-DISPLAY

# ENGLISH CLASSIC EX-DISPLAY

 $Beautifully\ simple,\ Simply\ beautiful.$