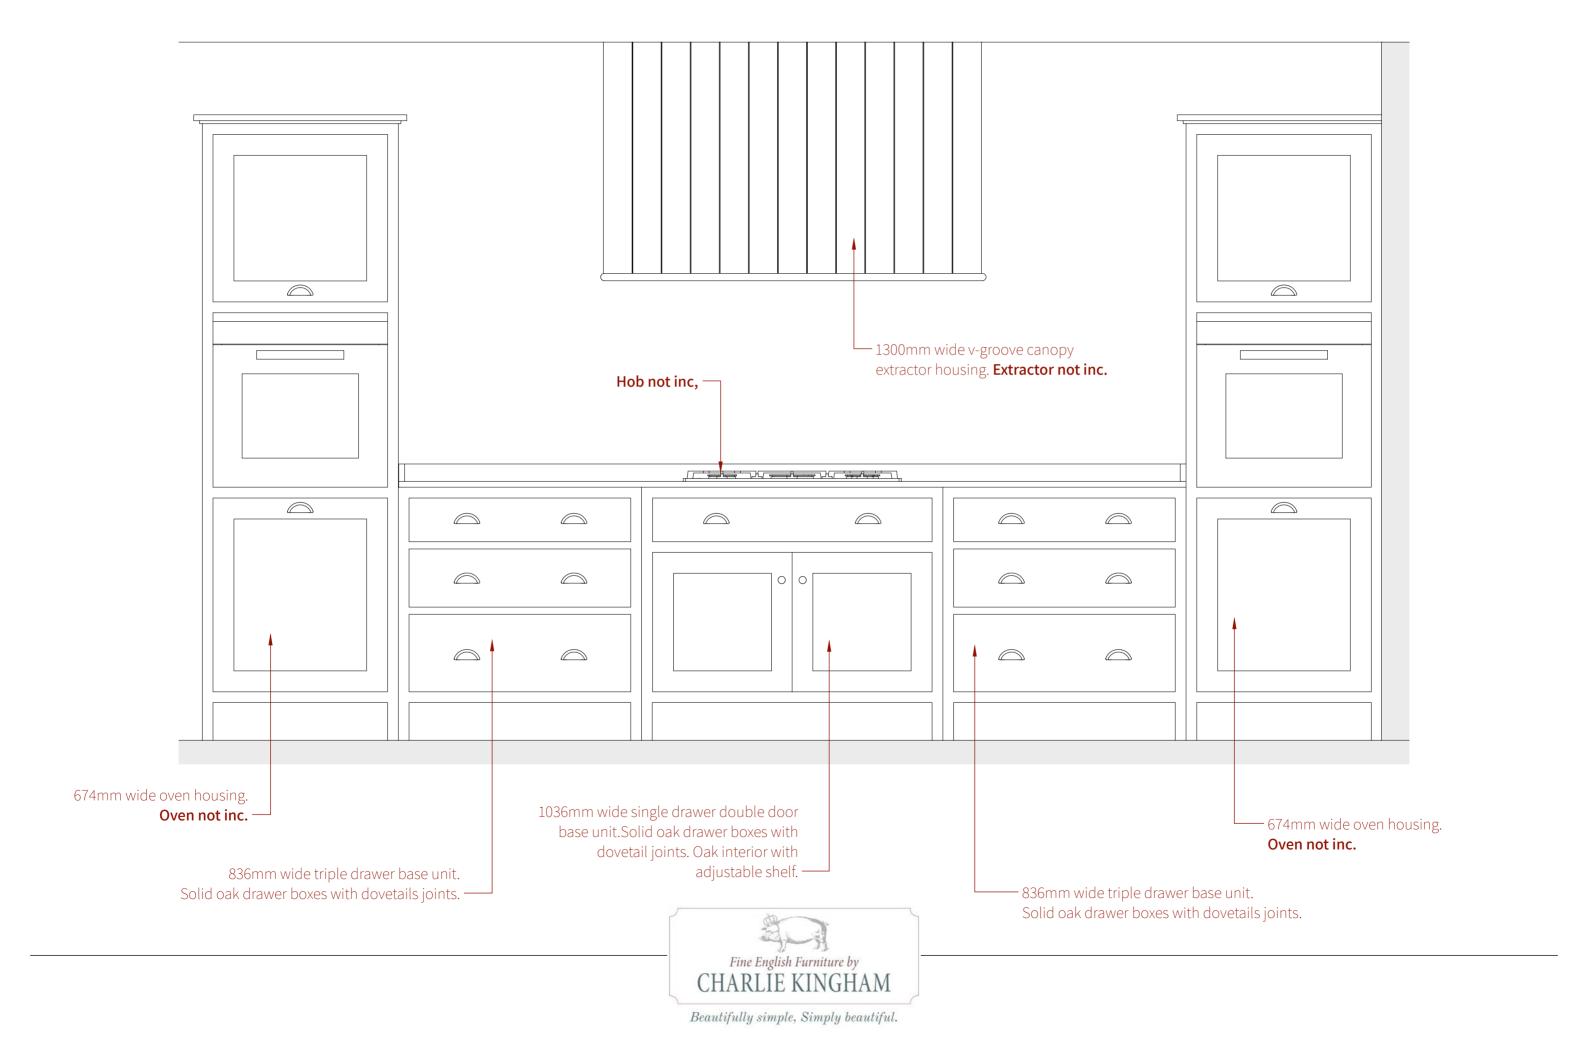

#### Further details

The offer DOES include:

- cabinets
- in primer state

The offer does NOT include:

- delivery
- fitting/installation
- paint
- worktops
- sink/taps
- appliances

All of the above can be quoted, as an itemised breakdown, for you should you require these services and products on top of the cabinetry.