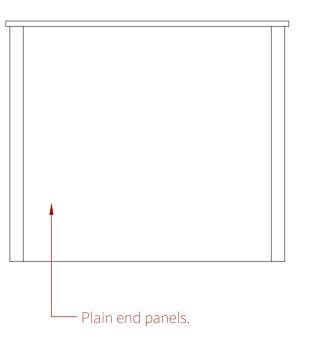

#### Further details

The offer DOES include:

- cabinets
- in primer state

The offer does NOT include:

- delivery
- fitting/installation
- paint
- worktops
- sink/taps
- appliances

All of the above can be quoted, as an itemised breakdown, for you should you require these services and products on top of the cabinetry.