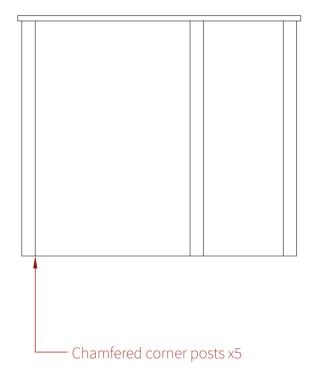

#### Further details

The offer DOES include:

- cabinets
- in primer state

The offer does NOT include:

- delivery
- fitting/installation
- paint
- worktops
- sink/taps
- appliances

All of the above can be quoted, as an itemised breakdown, for you should you require these services and products on top of the cabinetry.