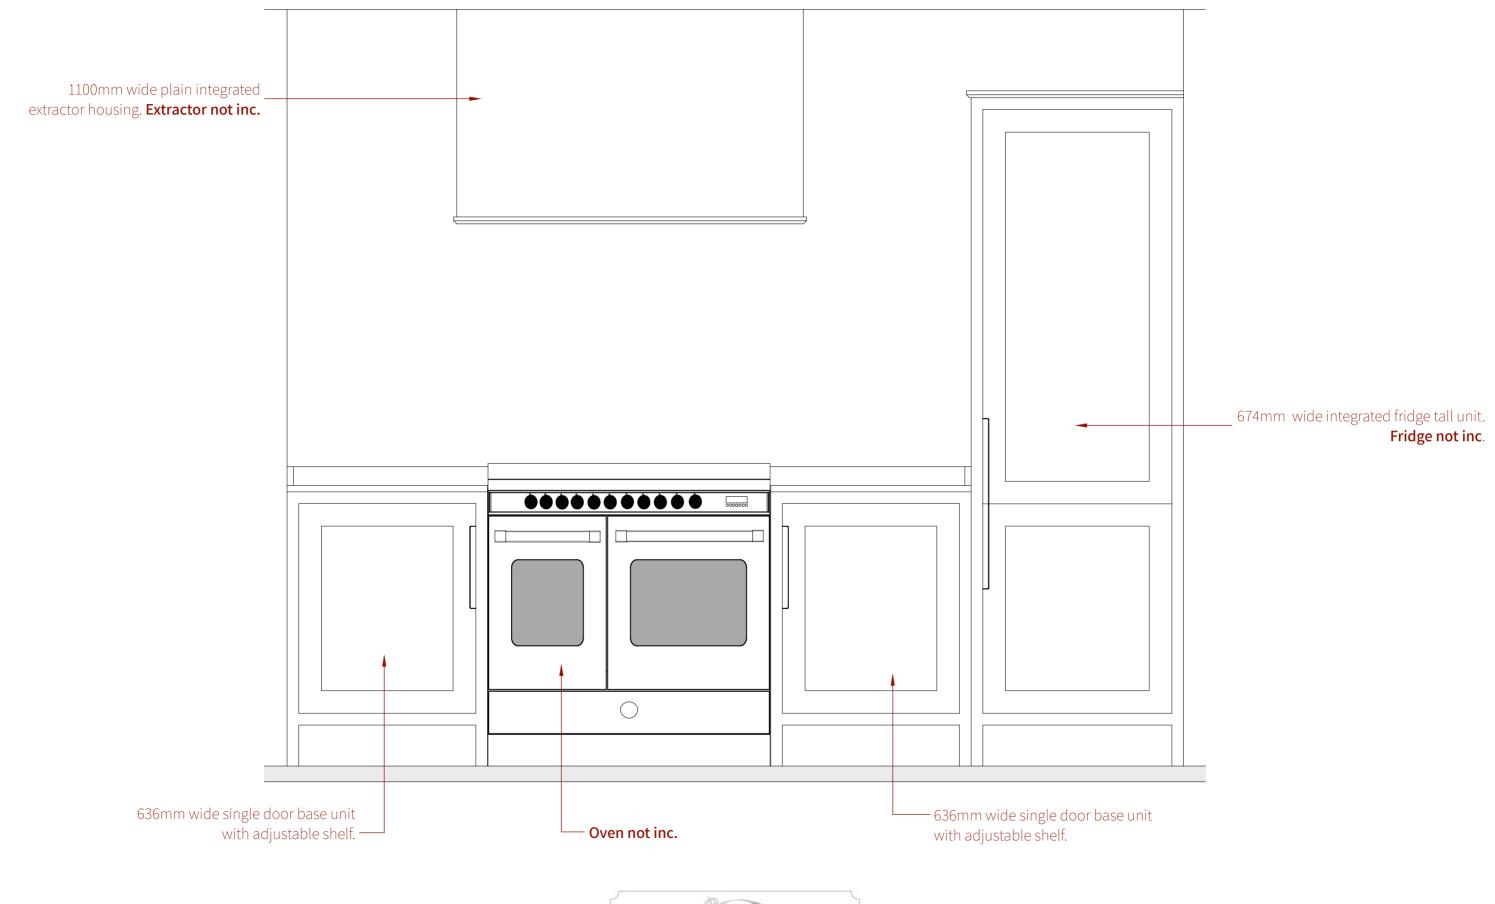

#### Further details

The offer DOES include:

- cabinets
- in primer state

The offer does NOT include:

- delivery
- fitting/installation
- paint
- worktops
- sink/taps
- appliances

All of the above can be quoted, as an itemised breakdown, for you should you require these services and products on top of the cabinetry.