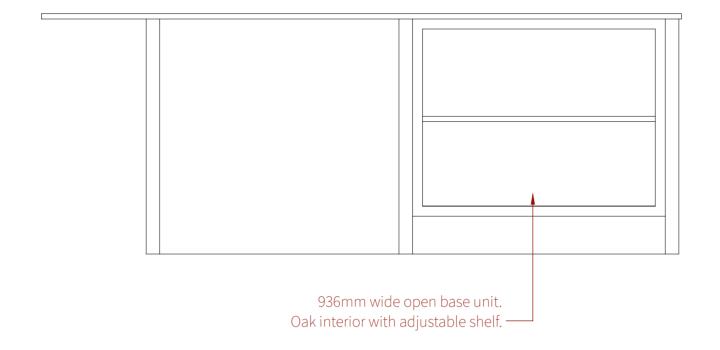

#### Further details

The offer DOES include:

- cabinets
- in primer state

The offer does NOT include:

- delivery
- fitting/installation
- paint
- worktops
- sink/taps
- appliances

All of the above can be quoted, as an itemised breakdown, for you should you require these services and products on top of the cabinetry.