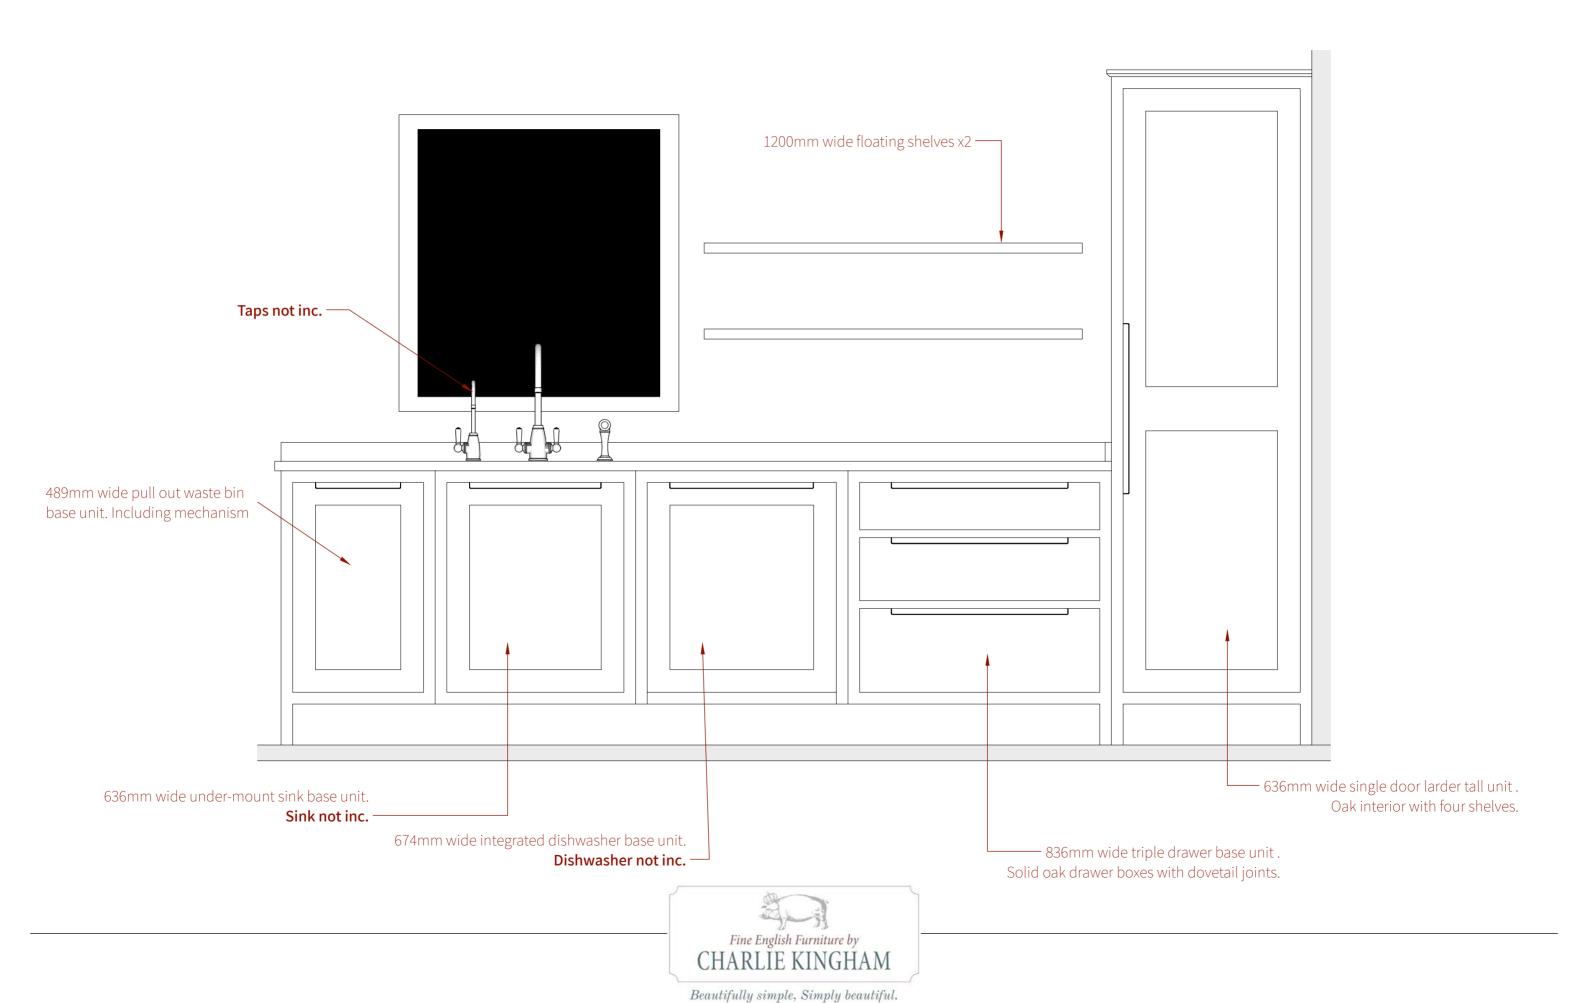

#### Further details

The offer DOES include:

- cabinets
- in primer state

The offer does NOT include:

- delivery
- fitting/installation
- paint
- worktops
- sink/taps
- appliances

All of the above can be quoted, as an itemised breakdown, for you should you require these services and products on top of the cabinetry.