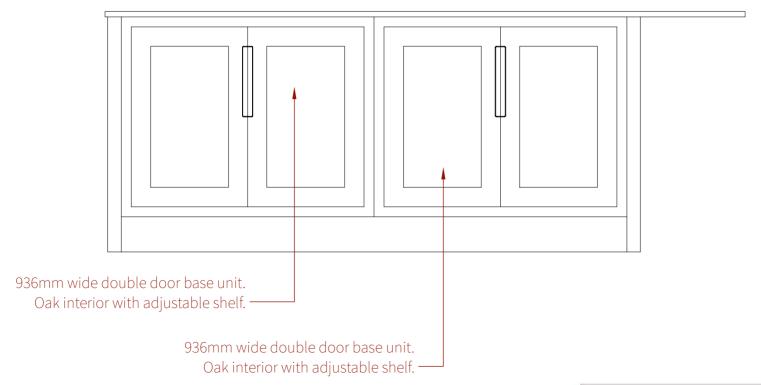

#### Further details

The offer DOES include:

- cabinets
- in primer state

The offer does NOT include:

- delivery
- fitting/installation
- paint
- worktops
- sink/taps
- appliances

All of the above can be quoted, as an itemised breakdown, for you should you require these services and products on top of the cabinetry.